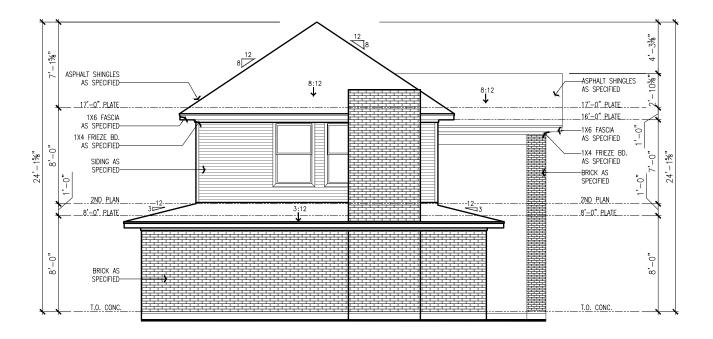

## G. <u>REGULAR AGENDA:</u>

- 1. Consideration of Amendment of Development Agreement with Sam Hill and Little Elm Independent School District (Vargus)
- 2. Consideration of Variance Request for front facing garage at 710 Meadow Lake (Vargus)
- **3.** Resolution Accepting Annexation Petition (Ruth)
- 4. Consideration of Kimley Horn Task Order for Eldorado Master Plan (Vargus)

## **BUILDING DEPARTMENT**

REVISED: 10/09/2014

| APPLICANT / OWNER                                                                                      |                                                           |
|--------------------------------------------------------------------------------------------------------|-----------------------------------------------------------|
| Applicant Name                                                                                         | Address                                                   |
| Esteban Vilchez                                                                                        | 223 Thoroughbred St                                       |
| Day Time Telephone                                                                                     |                                                           |
| 8087549020                                                                                             | Waxahachie, TX 75165                                      |
| Email                                                                                                  |                                                           |
| esteban@mavconstructionllc.com                                                                         |                                                           |
| Owner Name Same as Applicant?                                                                          | Address                                                   |
| Melissa Baker                                                                                          | 710 Meadow Lake Dr,                                       |
| Day Time Telephone                                                                                     | Lakewood Village, TX 75068                                |
| 8087549020                                                                                             | Lakewood village, 1X 75000                                |
| Email                                                                                                  |                                                           |
| esteban@mavconstructionllc.com                                                                         |                                                           |
| PROPERTY                                                                                               |                                                           |
| Address or General Location                                                                            |                                                           |
| 710 Meadow Lake Dr, Lakewood Village, TX 75                                                            | 068                                                       |
| Legal Description (If Platted)                                                                         |                                                           |
|                                                                                                        |                                                           |
| Lot Size                                                                                               | Zoning Classification                                     |
| See plans                                                                                              | Residential                                               |
| Existing Use of Land and/or Building(s)                                                                |                                                           |
| Residential                                                                                            |                                                           |
| <b>R</b> EQUESTED VARIANCE                                                                             |                                                           |
| Variance to Section(s) of the Ordinance                                                                |                                                           |
|                                                                                                        |                                                           |
| Current Ordinance Requirement(s)                                                                       |                                                           |
| Side garage                                                                                            |                                                           |
|                                                                                                        |                                                           |
|                                                                                                        |                                                           |
| Requested Variance(s)                                                                                  |                                                           |
| Front Facing garage                                                                                    |                                                           |
| Reasons: Lot size is irregular, 7 other front facing gara uplift to match the rest of the neighborhood | ages on the same street, and the house is getting a major |
|                                                                                                        |                                                           |