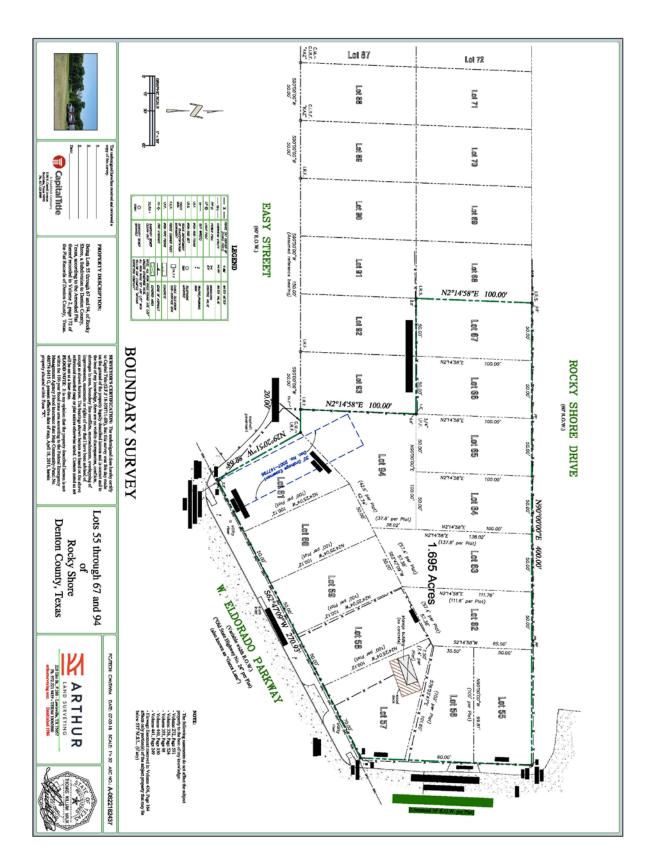

#### **RESOLUTION NO. 21-14**

A RESOLUTION OF THE TOWN OF LAKEWOOD VILLAGE, TEXAS, **RELATING TO THE C-3 VOLUNTARY PETITION FOR ANNEXATION** CERTAIN TERRITORIES IN THE EXTRATERRITORIAL OF JURISDICTION OF THE TOWN OF LAKEWOOD VILLAGE, TEXAS, TO WIT BEING LOTS 55 THROUGH 67 AND 94 OF ROCKY SHORE, A SUBDIVISION TO DENTON COUNTY, TEXAS, ACCORDING TO THE AMENDED PLAT THEREOF RECORDED IN VOLUME 2, PAGE 172 OF THE PLAT RECORDS OF DENTON COUNTY; AND BEING MORE PARTICULARLY DESCRIBED BY METES AND BOUNDS IN EXHIBIT "A" AND GRAPHICALLY DEPICTED IN EXHIBIT "B" ATTACHED HERETO AND INCORPORATED HEREIN; CALLING A PUBLIC HEARING REGARDING ANNEXATION, DIRECTING NOTICES OF PUBLIC HEARING BE PROVIDED AS PRESCRIBED BY LAW; **PROVIDING FOR INCORPORATION OF PREMISES; PROVIDING FOR SEVERABILITY;** PROVIDING FOR ENGROSSMENT AND ENROLLMENT; AND PROVIDING AN EFFECTIVE DATE.

**WHEREAS,** legal descriptions of the area proposed to be annexed is attached hereto as Exhibit "A" and is geographically depicted in Exhibit "B", both of which are attached hereto and incorporated herein as if written word for word (together the "Area"); and

## Exhibit "A" LEGAL DESCRIPTION OF AREA

To be provided by Southern C-Store Corporation

## Exhibit "B" DEPICTION OF AREA

100 Highridge Drive Lakewood Village, TX 75068 (972) 294-5555 Office <u>linda@lakewoodvillagetx.us</u>