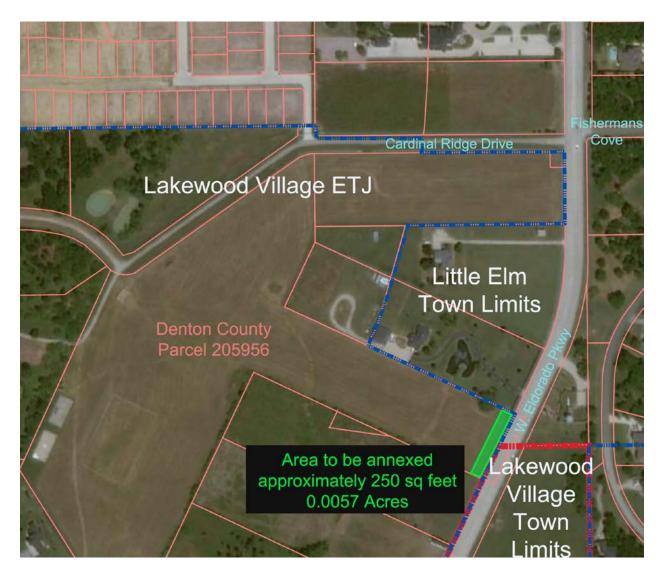

#### **RESOLUTION NO. 21-12**

A RESOLUTION OF THE TOWN OF LAKEWOOD VILLAGE, TEXAS, **RELATING TO THE C-3 VOLUNTARY PETITION FOR ANNEXATION** CERTAIN TERRITORIES IN THE EXTRATERRITORIAL OF JURISDICTION OF THE TOWN OF LAKEWOOD VILLAGE, TEXAS, TO WIT BEING ±0.0057 ACRES GENERALLY LOCATED ON ELDORADO PARKWAY 890 FEET SOUTH OF CARDINAL RIDGE LANE AND DESCRIBED AS DENTON COUNTY PARCEL 205956, LOT 1 OF CARDINAL RIDGE ESTATES; AND BEING MORE PARTICULARLY DESCRIBED BY METES AND BOUNDS IN EXHIBIT "A" AND GRAPHICALLY DEPICTED IN EXHIBIT "B" ATTACHED HERETO AND INCORPORATED HEREIN; CALLING A PUBLIC HEARING REGARDING ANNEXATION, DIRECTING NOTICES OF PUBLIC HEARING BE PROVIDED AS PRESCRIBED BY LAW; **PROVIDING FOR INCORPORATION OF PREMISES; PROVIDING FOR SEVERABILITY;** PROVIDING FOR ENGROSSMENT AND ENROLLMENT; AND PROVIDING AN EFFECTIVE DATE.

**WHEREAS,** legal descriptions of the area proposed to be annexed is attached hereto as Exhibit "A" and is geographically depicted in Exhibit "B", both of which are attached hereto and incorporated herein as if written word for word (together the "Area"); and

## Exhibit "A" LEGAL DESCRIPTION OF AREA

To be provided by CCD

## Exhibit "B" DEPICTION OF AREA