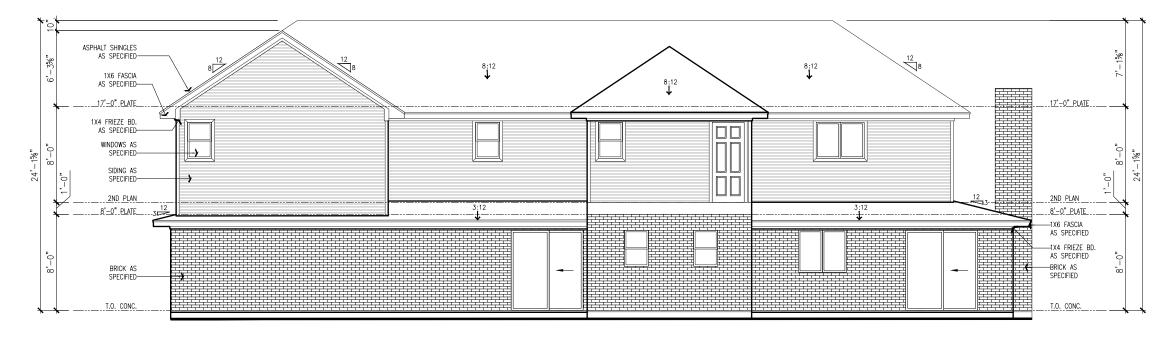

## G. <u>REGULAR AGENDA:</u>

- 1. Consideration of Amendment of Development Agreement with Sam Hill and Little Elm Independent School District (Vargus)
- 2. Consideration of Variance Request for front facing garage at 710 Meadow Lake (Vargus)
- **3.** Resolution Accepting Annexation Petition (Ruth)
- 4. Consideration of Kimley Horn Task Order for Eldorado Master Plan (Vargus)

## **BUILDING DEPARTMENT**

REVISED: 10/09/2014

| APPLICANT / OWNER                                                                                      |                                                           |
|--------------------------------------------------------------------------------------------------------|-----------------------------------------------------------|
| Applicant Name                                                                                         | Address                                                   |
| Esteban Vilchez                                                                                        | 223 Thoroughbred St                                       |
| Day Time Telephone                                                                                     |                                                           |
| 8087549020                                                                                             | Waxahachie, TX 75165                                      |
| Email                                                                                                  |                                                           |
| esteban@mavconstructionllc.com                                                                         |                                                           |
| Owner Name Same as Applicant?                                                                          | Address                                                   |
| Melissa Baker                                                                                          | 710 Meadow Lake Dr,                                       |
| Day Time Telephone                                                                                     | Lakewood Village, TX 75068                                |
| 8087549020                                                                                             | Lakewood village, 1X 75000                                |
| Email                                                                                                  |                                                           |
| esteban@mavconstructionllc.com                                                                         |                                                           |
| PROPERTY                                                                                               |                                                           |
| Address or General Location                                                                            |                                                           |
| 710 Meadow Lake Dr, Lakewood Village, TX 75                                                            | 068                                                       |
| Legal Description (If Platted)                                                                         |                                                           |
|                                                                                                        |                                                           |
| Lot Size                                                                                               | Zoning Classification                                     |
| See plans                                                                                              | Residential                                               |
| Existing Use of Land and/or Building(s)                                                                |                                                           |
| Residential                                                                                            |                                                           |
| <b>R</b> EQUESTED VARIANCE                                                                             |                                                           |
| Variance to Section(s) of the Ordinance                                                                |                                                           |
|                                                                                                        |                                                           |
| Current Ordinance Requirement(s)                                                                       |                                                           |
| Side garage                                                                                            |                                                           |
|                                                                                                        |                                                           |
|                                                                                                        |                                                           |
| Requested Variance(s)                                                                                  |                                                           |
| Front Facing garage                                                                                    |                                                           |
| Reasons: Lot size is irregular, 7 other front facing gara uplift to match the rest of the neighborhood | ages on the same street, and the house is getting a major |
|                                                                                                        |                                                           |